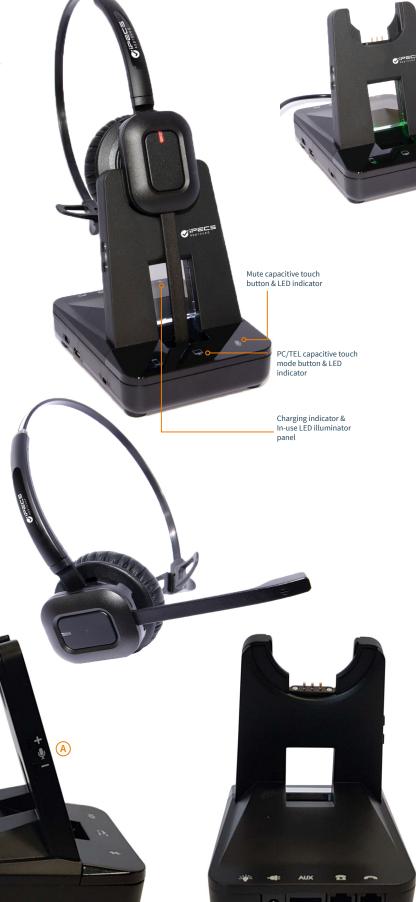

## HS-D2

The HS-D2 DESK+USB is a dual function monaural, hands free, office headset that allows you to switch seamlessly from deskphone to USB (e.g. Softphone), via a switch on the base, whenever you wish. The headset is easy to set up and maintain and is equally suited to a busy office or call centre environment.

- Connect to both Phone/VoIP via switch from base unit
- Single ear, overhead or over-ear headband
- Noise cancelling microphone
- 100 Meters external range
- 8-9 hours talk time (stand by ~ 50 hours)
- Automatic set-up/pairing function
- Magnetic sure dock system for charging
- Quick recharge time (2-3 hours)
- Optimised for Skype for Business
- Capacitive touch buttons
- In-use busy light indicator (call illumination)
- Mute the caller button on headset and base
- Volume control on headset
- HD speaker
- Compatible with most standard corded IP phones
- Compatible with Apple and Samsung phones
- Electronic Hook Switch (EHS) (Optional Accessory)
- 2 Year warranty

## Available in 2 versions:

- HS-BUND2 (Deskphone Option)
- HS-BUND2-PC (Deskphone/PC Option)

B - Compatibility Switch

C - Micro USB Connector

 ${\rm D}$  - Base Station USB Ring Sound On/Off

E - DND Light Connector Port

F - DC Power In

G - AUX Connector (Lifter, EHS)

H - Tel-Line Connector

I - Handset Connector

(D)